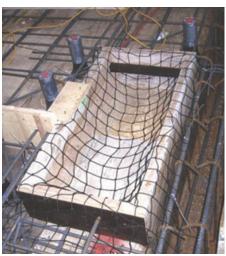

## Pour-In-Place

Strong Man's Pour-In-Place Safety Netting is a pivotal tool in safeguarding against falls within concrete construction, particularly for floor openings where the risk of a fall-through looms large. This protective netting's design incorporates all-encompassing sides seamlessly integrated into the surrounding poured concrete structure. It finds its utility in areas like elevator shafts, open floors, ducts, and stairwells. As the construction nears its completion and the hazard dissipates, a precise cutaway process frees the opening from its protective embrace, ensuring a seamless transition.

## Installation Method

Proper installation of the Pour-In-Place net involves spanning it across the opening, ensuring at least a one-foot extension on each side or until it surpasses the rebar. Using nylon ties, fasten the net securely to the corresponding rebar for temporary fixation during the concrete pouring process. Post-drying, the net should be firmly secured until the opening ceases to be a concern. When required, removing the net is simple by cutting it flush with the concrete surface.