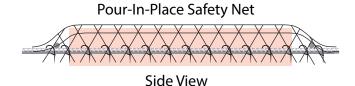

## Pour-In-Place

Strong Man's Pour-In-Place Safety Netting is a pivotal tool in safeguarding against falls within concrete construction, particularly for floor openings where the risk of a fall-through looms large. This protective netting's design incorporates all-encompassing sides seamlessly integrated into the surrounding poured concrete structure. It finds its utility in areas like elevator shafts, open floors, ducts, and stairwells. As the construction nears its completion and the hazard dissipates, a precise cutaway process frees the opening from its protective embrace, ensuring a seamless transition.

Pour-In-Place nets, strategically positioned above stairway, elevator, and duct apertures, serve as a form of passive fall safeguarding, often substituting or enhancing temporary floor enclosures. Our robust knotted nylon netting boasts exceptional strength and can be tailored to support a wide array of capacities based upon jobsite demands.