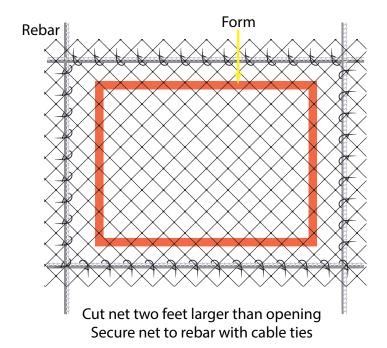

## Installation Method

Proper installation of the Pour-In-Place net involves spanning it across the opening, ensuring at least a one-foot extension on each side or until it surpasses the rebar. Using nylon ties, fasten the net securely to the corresponding rebar for temporary fixation during the concrete pouring process. Post-drying, the net should be firmly secured until the opening ceases to be a concern. When required, removing the net is simple by cutting it flush with the concrete surface.