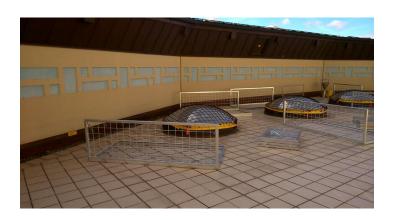

## Strong Net Skylight Covers

Fall Protection/Prevention

Strong Net Skylight Covers are a cost-effective, portable way to protect personnel performing roof work. Lightweight and durable, nets install quickly by fitting over skylights and hatch openings using adjustable strapping cinched with ratchets.

Strong Net Skylight Covers are designed for raised lip skylights or hatch openings that have a minimum 2-inch vertical lip surface. Strong Net Skylight Covers are available in capacities from 2,000 to 4,500 pounds.

# Specifications

Dimensions. Ratings. Part Information

The Strong Net Skylight Cover provides an enhanced level of safety to roof work when operations take personnel near unprotected or under-protected skylight or hatch openings. Strong Nets are clearly marked and packaged for easy shipping.

#### **Distribution Centers:**

**New Jersey** Florida Illinois **Texas Washington State** California

Product Features / Key Benefits
Strong Net Skylight Covers is sized to the opening and tagged with associated net dimensions. No hand tools required for installation of the safety net cover. The Strong Net Skylight Cover is not intended for use as an anchorage device for rope access.