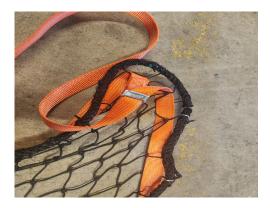

- Base Net: Black High Tenacity Nylon
   2" square mesh
- Reinforced with sewn rope borders.
- Highly resistant to abrasion and light weight
- Resistant to moisture and chemical exposure
- Includes with 1" orange web strapping and attached ratchet.
- Easily transported and installed
- Compacts and stores quickly
- Stock and custom sizes available

#### **Distribution Centers:**

**New Jersey** Florida Illinois **Texas Washington State** California

Product Features / Key Benefits
Strong Net Skylight Covers is sized to the opening and tagged with associated net dimensions. No hand tools required for installation of the safety net cover. The Strong Net Skylight Cover is not intended for use as an anchorage device for rope access.