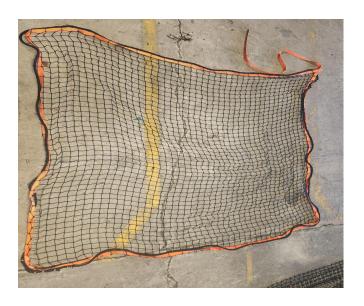

## Strong Net Skylight Covers

Fall Protection/Prevention

Strong Net Skylight Covers are a cost-effective, portable way to protect personnel performing roof work. Lightweight and durable, nets install quickly by fitting over skylights and hatch openings using adjustable strapping cinched with ratchets.

Strong Net Skylight Covers are designed for raised lip skylights or hatch openings that have a minimum 2-inch vertical lip surface. Strong Net Skylight Covers are available in capacities from 2,000 to 4,500 pounds.

- Base Net: Black High Tenacity Nylon
   2" square mesh
- Reinforced with sewn rope borders.
- Highly resistant to abrasion and light weight
- Resistant to moisture and chemical exposure
- Includes with 1" orange web strapping and attached ratchet.
- Easily transported and installed
- Compacts and stores quickly
- Stock and custom sizes available